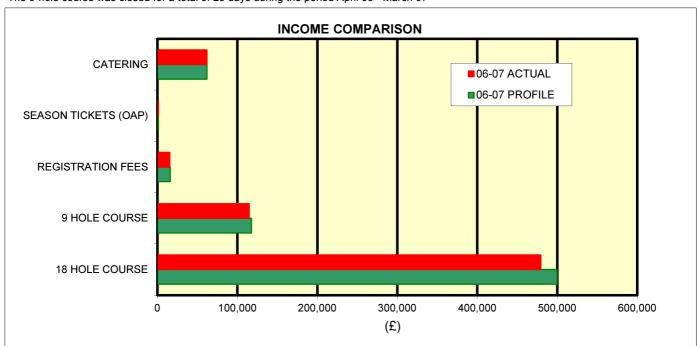

| KEY PERFORMANCE INDICATORS |               |              |               |              |  |  |
|----------------------------|---------------|--------------|---------------|--------------|--|--|
|                            | INCOME        |              | USAGE         |              |  |  |
|                            | 06-07 PROFILE | 06-07 ACTUAL | 06-07 PROFILE | 06-07 ACTUAL |  |  |
| 18 HOLE COURSE             | 499,950       | 479,530      | 47,401        | 44,540       |  |  |
| 9 HOLE COURSE              | 117,650       | 114,775      | 28,698        | 25,428       |  |  |
| REGISTRATION FEES          | 16,100        | 15,481       | 674           | 639          |  |  |
| SEASON TICKETS (OAP)       | 1,250         | 1,234        | 12            | 10           |  |  |
| CATERING                   | 61,900        | 61,863       | N/A           | N/A          |  |  |
| TOTAL                      | 696,850       | 672,883      | 76,785        | 70,617       |  |  |